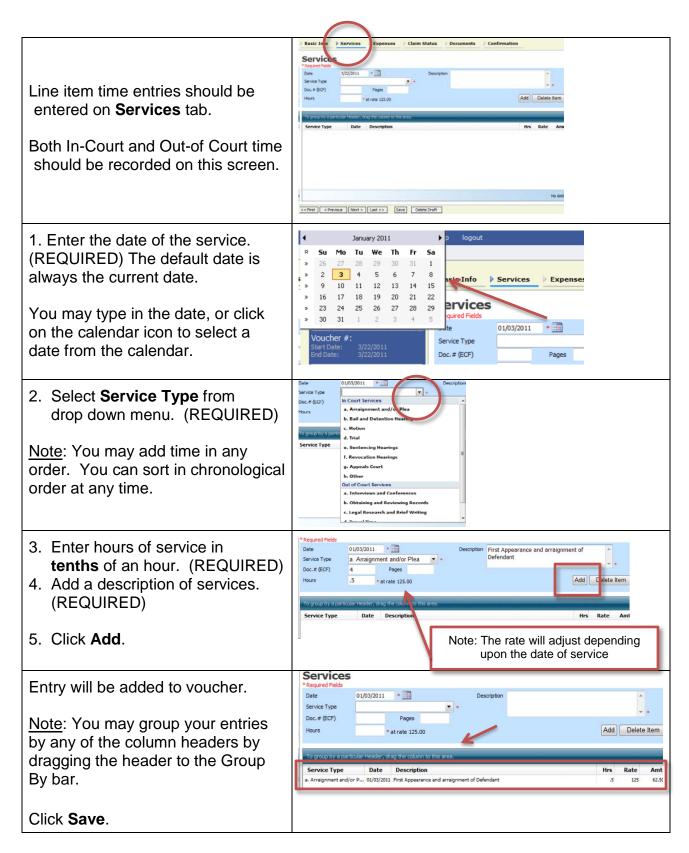

|                                                             |                                                                                                | <b>1</b>                    | Î                        |
| <u>Note</u> : At any time prior to<br>submitting the voucher, the<br>user may delete the voucher<br>by clicking the <b>Delete Draft</b><br>button. |                                                                                                      |                                                             |                                                                                                |                             |                          |

## Services



# **Expenses**

| Line item expense entries should<br>be made on the Expenses tab.<br>1. Enter Date (REQUIRED)<br>2. Enter Expense Type from drop-<br>down menu (REQUIRED)<br>3. Enter<br>a. Miles traveled, if any, and/or<br>b. dollar amount of expense.<br>4. Enter Description (REQUIRED)<br>5. Click <b>Add.</b> (REQUIRED) | Expenses         Bate       3/22/2011         Bate       3/22/2011         Wiles       rate per mile is 0.5100         Amount       Add Remove         To group by a periodiar Header, drag the column to this rea.         Expense Type       Date         Description       Mile         Remove       Mile         Rate       Amount         Note:       The mileage rate will adjust depending upon the date