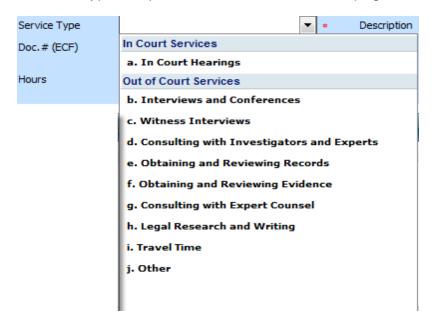

button if an adjustment needs to be made to your entry

**Confirmation:** The confirmation screen will appear. There is free text available if you wish to send a note to the judge. Check the box to swear and affirm, then click on the submit button to forward your voucher to the court

| Public/Attorney<br>Notes | Attention: The notes you enter will be available to the next approval level. |  |
|--------------------------|------------------------------------------------------------------------------|--|
| I swear an<br>Date:      | d affirm the truth or correctness of the above statements                    |  |

# CJA 30 and 31 Vouchers (CJA 30-31)

CJA 30 vouchers function the same as CJA 20 vouchers other than they have a different "Service Type" drop down list on the "Services" page.



CJA 30 and 31 vouchers have a mandatory "Stage of Proceeding" drop-down box on the "Claim Status" page which the other vouchers do not have.

# **Claim Status**

| Start Date 5/3/2010 *                                                                                                                              | End Date 5/3/2010 *                                                                             |
|----------------------------------------------------------------------------------------------------------------------------------------------------|-------------------------------------------------------------------------------------------------|
| Payment Claims <ul> <li>Final Payment</li> <li>Interim Payment</li> <li>Supplemental Payment</li> </ul>