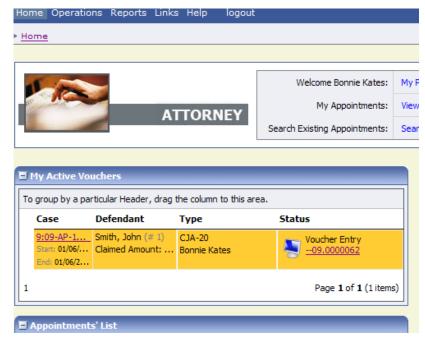

# The Home Page

Your home page provides access to all of your appointments and vouchers. Security has been put into place that prohibits you from viewing information for any other attorney. Likewise, no-one else will have access to your information.

# Folders on the Home Page

Your home page has several folders to organize your appointments and vouchers:

| FOLDER                             |                                                                                                                                                                                                                                                                                                                              |
|------------------------------------|------------------------------------------------------------------------------------------------------------------------------------------------------------------------------------------------------------------------------------------------------------------------------------------------------------------------------|
| My Active Documents                | Contains vouchers or documents that you are currently working on or have been submitted to you by an expert service provider.                                                                                                                                                                                                |
| Appointments' List                 | A list of all your active appointments.                                                                                                                                                                                                                                                                                      |
| My Proposed<br>Assignments         | Cases will appear in this folder if an appointment has been proposed to you, and you have not accepted or rejected the appointment.                                                                                                                                                                                          |
| My Submitted Documents             | Contains vouchers for yourself, or for your service provider,<br>which have been submitted to the court for payment.<br>Documents submitted to the court requesting expert services                                                                                                                                          |
|                                    | or interim payments will also appear in this folder.                                                                                                                                                                                                                                                                         |
| My Service Provider's<br>Documents | <ul> <li>Contains all the vouchers for your service providers.</li> <li>This will include: <ul> <li>Vouchers in progress on behalf of the experts</li> <li>Vouchers submitted to the attorney for approval</li> <li>Vouchers signed off by the attorney and submitted to the court for payment</li> </ul> </li> </ul>        |
| Closed Documents                   | Contains vouchers that have been paid or documents that<br>have been approved by the court.<br>Closed vouchers will only be displayed for open cases. When<br>the appointment is completed, the closed vouchers will no<br>longer be displayed on your home page. They are still<br>accessible through the appointment page. |