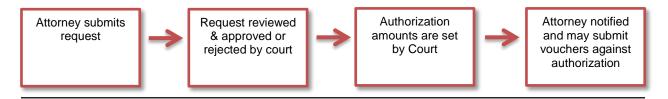

Plea       0         Ball and Detention       0         Motion Hearings       0         Sentencing Hearing       0         Service       0         Traid       0         Appeals Court       0         Other       0         Order       0         Other       0         Other       0         Other       0         Travel       Totals         Travel Miles       50.00         Densets |

## **Expert Service Request Process Overview**

Before expert services may be claimed by an attorney, the court's authorization must be obtained. The process moves the request from the attorney to the court for the approval step, and finally to the CJA unit for final system update. The authorization will appear in the appointment record for that defendant, and is viewable by the court and by the attorney.



- An Authorization Request is submitted to the court through the CJA eVoucher program and no longer filed in CM/ECF. The Court approves the services within the eVoucher program. A Judge must approve the service prior to employment.
- The Clerk's Office will enter an authorization with a specified amount. This may or may not appear as a "not-to-exceed" amount. An e-mail is generated notifying counsel that an authorization is approved.
- A voucher which exceeds the authorized amount cannot be submitted without additional approval. The eVoucher program will decline the submission of a voucher in excess of the "not-to-exceed" amount.

<u>Interpreters</u>: You may employ an interpreter prior to receiving an authorization. However, an authorization must be obtained prior to submitting vouchers