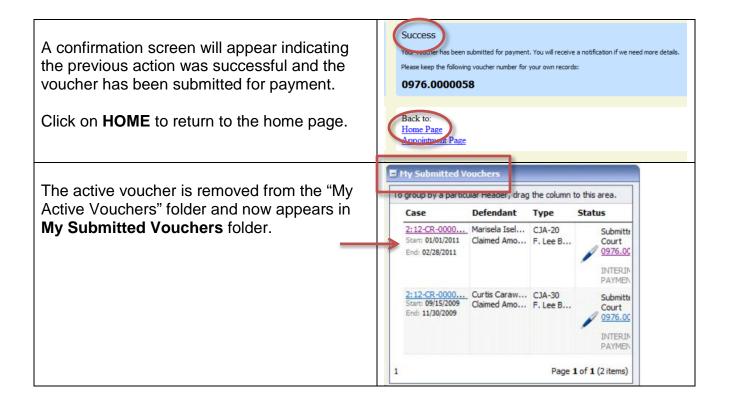

| Last >>                                                               | Save                         | Delete Draft               | ]                                |                      |                                                    |
|                                    |                                                                                                                                                                         |                                                                       |                              |                            |                                  |                      |                                                    |



If the voucher has been rejected by the court, it will reappear in the "My Active Vouchers" folder highlighted in gold. An email message generated by the system will be sent explaining what corrections need to be made.



# CJA 20 Quick Review Panel

When entering time and expenses in a CJA 20 voucher, the attorney may monitor the voucher totals by using the quick review panel on the left hand side of the screen.

| The Services and Expenses will<br>tally as entries are made to the<br>voucher.                                   | CJA-20<br>Voucher Entry<br>Def.: Marisela Isela Quintana de<br>Tarango<br>Voucher #:<br>Start Date: 1/1/2011<br>End Date: 3/25/2011<br>Services: \$312.50<br>Expenses: \$30.60<br>Reports<br>Form CJA20 (printable version)