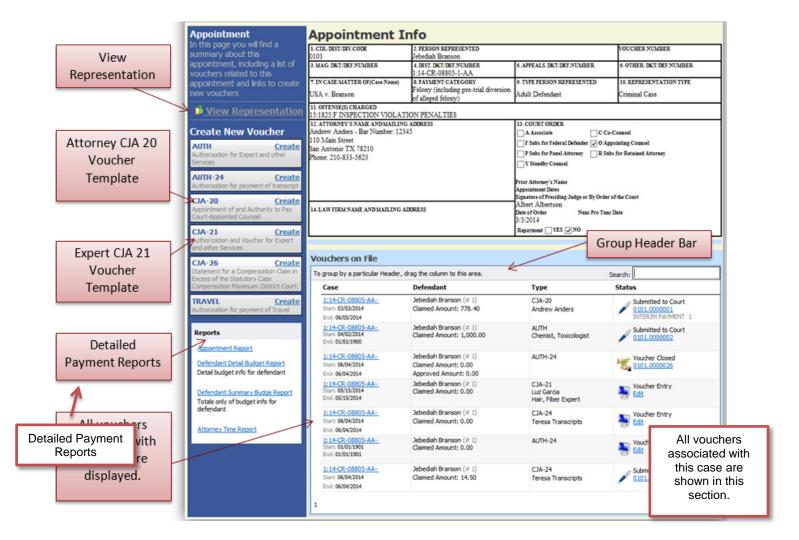

# The Home Page

Your home page provides access to all of your appointments and vouchers. Security has been put into place that prohibits you from viewing information for any other attorney. Likewise, no-one else will have access to your information.

# Folders on the Home Page

Your home page has several folders to organize your appointments and vouchers:

| FOLDER                             |                                                                                                                                                                                                                                                                                                                              |
|------------------------------------|------------------------------------------------------------------------------------------------------------------------------------------------------------------------------------------------------------------------------------------------------------------------------------------------------------------------------|
| My Active Documents                | Contains vouchers or documents that you are currently working on or have been submitted to you by an expert service provider.                                                                                                                                                                                                |
| Appointments' List                 | A list of all your active appointments.                                                                                                                                                                                                                                                                                      |
| My Proposed<br>Assignments         | Cases will appear in this folder if an appointment has been proposed to you, and you have not accepted or rejected the appointment.                                                                                                                                                                                          |
| My Submitted Documents             | Contains vouchers for yourself, or for your service provider,<br>which have been submitted to the court for payment.<br>Documents submitted to the court requesting expert services                                                                                                                                          |
|                                    | or interim payments will also appear in this folder.                                                                                                                                                                                                                                                                         |
| My Service Provider's<br>Documents | <ul> <li>Contains all the vouchers for your service providers.</li> <li>This will include: <ul> <li>Vouchers in progress on behalf of the experts</li> <li>Vouchers submitted to the attorney for approval</li> <li>Vouchers signed off by the attorney and submitted to the court for payment</li> </ul> </li> </ul>        |
| Closed Documents                   | Contains vouchers that have been paid or documents that<br>have been approved by the court.<br>Closed vouchers will only be displayed for open cases. When<br>the appointment is completed, the closed vouchers will no<br>longer be displayed on your home page. They are still<br>accessible through the appointment page. |