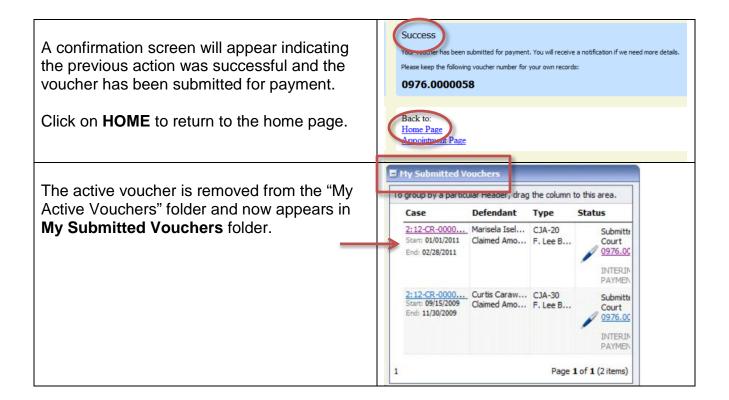

|
| the Court.                         | << First < Previous Next >                                                                                                                     | Last >>                       | Save                         | Delete Draft               | ]                                |                      |                                                    |
|                                    |                                                                                                                                                |                               |                              |                            |                                  |                      |                                                    |



If the voucher has been rejected by the court, it will reappear in the "My Active Vouchers" folder highlighted in gold. An email message generated by the system will be sent explaining what corrections need to be made.



## CJA 20 Quick Review Panel

When entering time and expenses in a CJA 20 voucher, the attorney may monitor the voucher totals by using the quick review panel on the left hand side of the screen.

| The Services and Expenses will<br>tally as entries are made to the<br>voucher.                                   | CJA-20<br>Voucher Entry<br>Def.: Marisela Isela Quintana de<br>Tarango<br>Voucher #:<br>Start Date: 1/1/2011<br>End Date: 3/25/2011<br>Services: \$312.50<br>Expenses: \$30.60<br>Reports<br>Form CJA20 (printable version)