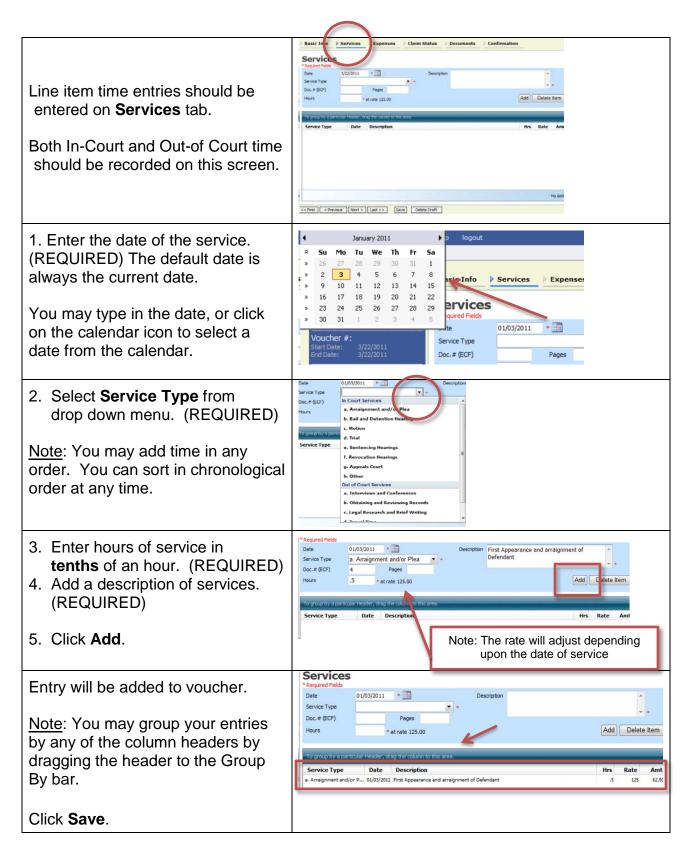

|                                                                                 |                                                                                                            | 1                          | 1                       |
| <u>Note</u> : At any time prior to<br>submitting the voucher, the<br>user may delete the voucher<br>by clicking the <b>Delete Draft</b><br>button. |                                                                                                         |                                                                                 |                                                                                                            |                            |                         |

## Services



## **Expenses**

| Line item expense entries should<br>be made on the Expenses tab.<br>1. Enter Date (REQUIRED)<br>2. Enter Expense Type from drop-<br>down menu (REQUIRED)<br>3. Enter<br>a. Miles traveled, if any, and/or<br>b. dollar amount of expense.<br>4. Enter Description (REQUIRED)<br>5. Click <b>Add.</b> (REQUIRED) | Expenses         Bate       3/22/2011         Bate       3/22/2011         Wiles       rate per mile is 0.5100         Amount       Add Remove         To group by a periodiar Header, drag the column to this rea.         Expense Type       Date         Description       Mile         Remove       Mile         Rate       Amount         Note:       The mileage rate will adjust depending upon the date |
|----------------------------------------------------------------------