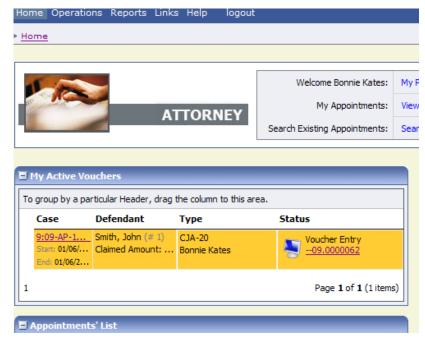

## The Home Page

Your home page provides access to all of your appointments and vouchers. Security has been put into place that prohibits you from viewing information for any other attorney. Likewise, no-one else will have access to your information.

| ATTORNEY                                                                                                                                                                                                                                                                                                                                                                                                                                                                                                                                                                                                                                                                                                                                                                                                                                                                                                                                                                                                                                                                                                                                                                                                                                                                                                                                                                                                                                                                                                                                                                                                                                                                                                                                                                                                                                                                                                                                                                                                                                                                                                                                                                                                                                                                                                                                                                                                                                                                                                                                                                                                                                                                                                                                                                                                                                                                                                  |                                                                                                                                                                                        | er Andere My Hanke<br>andreamte Men<br>andreamte Search                                                                                                          |                                                                                                                                                                                                                                                                                                                                                                                                                                                                                                                                                                                                                                                                                                                                                                                                                                                                                                                                                                                                                                                                                                                                                                                                                                                                                                                                                                                                                                                                                                                                                                                                                                                                                                                                                                                                                                                                                                                                                                                                                                                                                 |                                                                                                                                                                                                                                                                                                                                                                                                                                                                                                                                                                                                                                                                                                                                                                                                                                                                                                                                                                                                                                                                                                                                                                                                                                                                                                                                                                                                                                                                                                                                                                                                                                                                                                                                                                                                                                                                                                                                                                                                                                                                                                                                      |                                 |
|-----------------------------------------------------------------------------------------------------------------------------------------------------------------------------------------------------------------------------------------------------------------------------------------------------------------------------------------------------------------------------------------------------------------------------------------------------------------------------------------------------------------------------------------------------------------------------------------------------------------------------------------------------------------------------------------------------------------------------------------------------------------------------------------------------------------------------------------------------------------------------------------------------------------------------------------------------------------------------------------------------------------------------------------------------------------------------------------------------------------------------------------------------------------------------------------------------------------------------------------------------------------------------------------------------------------------------------------------------------------------------------------------------------------------------------------------------------------------------------------------------------------------------------------------------------------------------------------------------------------------------------------------------------------------------------------------------------------------------------------------------------------------------------------------------------------------------------------------------------------------------------------------------------------------------------------------------------------------------------------------------------------------------------------------------------------------------------------------------------------------------------------------------------------------------------------------------------------------------------------------------------------------------------------------------------------------------------------------------------------------------------------------------------------------------------------------------------------------------------------------------------------------------------------------------------------------------------------------------------------------------------------------------------------------------------------------------------------------------------------------------------------------------------------------------------------------------------------------------------------------------------------------------------|----------------------------------------------------------------------------------------------------------------------------------------------------------------------------------------|------------------------------------------------------------------------------------------------------------------------------------------------------------------|---------------------------------------------------------------------------------------------------------------------------------------------------------------------------------------------------------------------------------------------------------------------------------------------------------------------------------------------------------------------------------------------------------------------------------------------------------------------------------------------------------------------------------------------------------------------------------------------------------------------------------------------------------------------------------------------------------------------------------------------------------------------------------------------------------------------------------------------------------------------------------------------------------------------------------------------------------------------------------------------------------------------------------------------------------------------------------------------------------------------------------------------------------------------------------------------------------------------------------------------------------------------------------------------------------------------------------------------------------------------------------------------------------------------------------------------------------------------------------------------------------------------------------------------------------------------------------------------------------------------------------------------------------------------------------------------------------------------------------------------------------------------------------------------------------------------------------------------------------------------------------------------------------------------------------------------------------------------------------------------------------------------------------------------------------------------------------|--------------------------------------------------------------------------------------------------------------------------------------------------------------------------------------------------------------------------------------------------------------------------------------------------------------------------------------------------------------------------------------------------------------------------------------------------------------------------------------------------------------------------------------------------------------------------------------------------------------------------------------------------------------------------------------------------------------------------------------------------------------------------------------------------------------------------------------------------------------------------------------------------------------------------------------------------------------------------------------------------------------------------------------------------------------------------------------------------------------------------------------------------------------------------------------------------------------------------------------------------------------------------------------------------------------------------------------------------------------------------------------------------------------------------------------------------------------------------------------------------------------------------------------------------------------------------------------------------------------------------------------------------------------------------------------------------------------------------------------------------------------------------------------------------------------------------------------------------------------------------------------------------------------------------------------------------------------------------------------------------------------------------------------------------------------------------------------------------------------------------------------|---------------------------------|
| Althor (December),<br>kay by a particle Header, drag the citizen to the<br>ser<br>1023 control Ada<br>= Mitchine<br>(Mitchine)<br>= Mitchine<br>= Mitchine<br>= Mitchine<br>= Mitchine<br>= Mitchine<br>= Mitchine                                                                                                                                                                                                                                                                                                                                                                                                                                                                                                                                                                                                                                                                                                                                                                                                                                                                                                                                                                                                                                                                                                                                                                                                                                                                                                                                                                                                                                                                                                                                                                                                                                                                                                                                                                                                                                                                                                                                                                                                                                                                                                                                                                                                                                                                                                                                                                                                                                                                                                                                                                                                                                                                                        | B My Active                                                                                                                                                                            | e Documents                                                                                                                                                      | on<br>Dates<br>Vocker Day<br>tal<br>Vocker Day<br>Vocker Day<br>Tal<br>Vocker Day<br>Tal<br>Tal<br>Tal<br>Vocker Day<br>Tal<br>Tal<br>Tal<br>Tal<br>Tal<br>Tal<br>Tal<br>Tal | Appeletment<br>Appeletment<br>Defected 6 1<br>Gen The Gla Objeth<br>Atorey                                                                                                                                                                                                                                                                                                                                                                                                                                                                                                                                                                                                                                                                                                                                                                                                                                                                                                                                                                                                                                                                                                                                                                                                                                                                                                                                                                                                                                                                                                                                                                                                                                                                                                                                                                                                                                                                                                                                                                                                                                                           | E My Proposed Assignments       |
| anni (anna h-104)<br>agustafhanan ta<br>ann, 1.1100 (1955) An<br>Alberdan (n. 1.)<br>Barnan, Andreas<br>Andreas<br>Andreas<br>Andreas<br>Andreas<br>Andreas<br>Andreas<br>Andreas<br>Andreas<br>Andreas<br>Andreas<br>Andreas<br>Andreas<br>Andreas<br>Andreas<br>Andreas<br>Andreas<br>Andreas<br>Andreas<br>Andreas<br>Andreas<br>Andreas<br>Andreas<br>Andreas<br>Andreas<br>Andreas<br>Andreas<br>Andreas<br>Andreas<br>Andreas<br>Andreas<br>Andreas<br>Andreas<br>Andreas<br>Andreas<br>Andreas<br>Andreas<br>Andreas<br>Andreas<br>Andreas<br>Andreas<br>Andreas<br>Andreas<br>Andreas<br>Andreas<br>Andreas<br>Andreas<br>Andreas<br>Andreas<br>Andreas<br>Andreas<br>Andreas<br>Andreas<br>Andreas<br>Andreas<br>Andreas<br>Andreas<br>Andreas<br>Andreas<br>Andreas<br>Andreas<br>Andreas<br>Andreas<br>Andreas<br>Andreas<br>Andreas<br>Andreas<br>Andreas<br>Andreas<br>Andreas<br>Andreas<br>Andreas<br>Andreas<br>Andreas<br>Andreas<br>Andreas<br>Andreas<br>Andreas<br>Andreas<br>Andreas<br>Andreas<br>Andreas<br>Andreas<br>Andreas<br>Andreas<br>Andreas<br>Andreas<br>Andreas<br>Andreas<br>Andreas<br>Andreas<br>Andreas<br>Andreas<br>Andreas<br>Andreas<br>Andreas<br>Andreas<br>Andreas<br>Andreas<br>Andreas<br>Andreas<br>Andreas<br>Andreas<br>Andreas<br>Andreas<br>Andreas<br>Andreas<br>Andreas<br>Andreas<br>Andreas<br>Andreas<br>Andreas<br>Andreas<br>Andreas<br>Andreas<br>Andreas<br>Andreas<br>Andreas<br>Andreas<br>Andreas<br>Andreas<br>Andreas<br>Andreas<br>Andreas<br>Andreas<br>Andreas<br>Andreas<br>Andreas<br>Andreas<br>Andreas<br>Andreas<br>Andreas<br>Andreas<br>Andreas<br>Andreas<br>Andreas<br>Andreas<br>Andreas<br>Andreas<br>Andreas<br>Andreas<br>Andreas<br>Andreas<br>Andreas<br>Andreas<br>Andreas<br>Andreas<br>Andreas<br>Andreas<br>Andreas<br>Andreas<br>Andreas<br>Andreas<br>Andreas<br>Andreas<br>Andreas<br>Andreas<br>Andreas<br>Andreas<br>Andreas<br>Andreas<br>Andreas<br>Andreas<br>Andreas<br>Andreas<br>Andreas<br>Andreas<br>Andreas<br>Andreas<br>Andreas<br>Andreas<br>Andreas<br>Andreas<br>Andreas<br>Andreas<br>Andreas<br>Andreas<br>Andreas<br>Andreas<br>Andreas<br>Andreas<br>Andreas<br>Andreas<br>Andreas<br>Andreas<br>Andreas<br>Andreas<br>Andreas<br>Andreas<br>Andreas<br>Andreas<br>Andreas<br>Andreas<br>Andreas<br>Andreas<br>Andreas<br>Andreas<br>Andreas<br>Andreas<br>Andreas<br>Andreas<br>Andreas<br>Andreas<br>Andreas<br>Andreas<br>Andreas<br>Andreas<br>Andreas<br>Andreas<br>Andreas<br>Andreas<br>Andreas<br>Andreas<br>Andreas<br>Andreas<br>Andreas<br>Andreas<br>Andreas<br>Andreas<br>Andreas<br>Andreas<br>Andreas<br>Andreas<br>Andreas<br>Andreas<br>Andreas<br>Andreas<br>Andreas<br>Andreas<br>Andreas<br>Andreas<br>Andreas<br>Andreas<br>Andreas<br>Andreas<br>Andreas<br>Andreas<br>Andreas<br>Andreas<br>Andreas<br>Andreas<br>Andreas<br>Andreas<br>Andreas<br>Andreas<br>Andre | Chile Tase R<br>Chile Tase R<br>Chile State 11<br>Heat John State<br>And State State<br>State Ang Jog<br>Beforefact T<br>Rapsacrititie<br>Chile Tase R                                 | bert Albertaun<br>an<br>Type: Overael Case<br>Geordey Coursel                                                                                                    | -                                                                                                                                                                                                                                                                                                                                                                                                                                                                                                                                                                                                                                                                                                                                                                                                                                                                                                                                                                                                                                                                                                                                                                                                                                                                                                                                                                                                                                                                                                                                                                                                                                                                                                                                                                                                                                                                                                                                                                                                                                                                               | Include Sectors (1)                                                                                                                                                                                                                                                                                                                                                                                                                                                                                                                                                                                                                                                                                                                                                                                                                                                                                                                                                                                                                                                                                                                                                                                                                                                                                                                                                                                                                                                                                                                                                                                                                                                                                                                                                                                                                                                                                                                                                                                                                                                                                                                  | My Submitted Documents          |
| ant Tale (John v. Watgan<br>Manga Andrea Andrea<br>Mandard R 2<br>Andrea R 2<br>Mandard M 2<br>Mandard R 2<br>Mandard R 2<br>Mandard R                                                                                                                                                                                                                                                     | Online State, 201<br>Wess, 204gar Ib<br>Adm, Mag Judg<br>Beforeafast<br>Davie Taise, 40<br>Online Taise, 40<br>Online Taise, 40<br>Mass, 204gar M<br>Adm, Mag Judg<br>Beforeafast<br>N | Rattyn<br>Rotes Novell<br>Topol Convert<br>Rates Novell<br>Topol Convert<br>Rattyn<br>Ratt Aller faar<br>R<br>Ferens                                             |                                                                                                                                                                                                                                                                                                                                                                                                                                                                                                                                                                                                                                                                                                                                                                                                                                                                                                                                                                                                                                                                                                                                                                                                                                                                                                                                                                                                                                                                                                                                                                                                                                                                                                                                                                                                                                                                                                                                                                                                                                                                                 | Pripriach superficiel reader, deg fer obere fo<br>Case Beforder<br>Classification (Second Second Se | My Service Provider's Documents |
| nn - 1.1.2.5. URBER AN<br>Mediant R. S.<br>Herner, Andress Anders<br>Andere R. S.<br>Mediant R. S.<br>Market D. Stand<br>Barting, Andress Anders                                                                                                                                                                                                                                                                                                                                                                                                                                                                                                                                                                                                                                                                                                                                                                                                                                                                                                                                                                                                                                                                                                                                                                                                                                                                                                                                                                                                                                                                                                                                                                                                                                                                                                                                                                                                                                                                                                                                                                                                                                                                                                                                                                                                                                                                                                                                                                                                                                                                                                                                                                                                                                                                                                                                                          | Representation<br>Drain Tuper Al<br>Order Dette: 13<br>Press. Redge: H<br>Adm. Mag. July<br>Befensland: 5<br>Bigmenetation                                                             | Toper Connal Case<br>genering Counsel<br>H3104<br>et 104<br>et 140e tous<br>et<br>More Taxael<br>Toper Commar Case<br>genering Counsel<br>Att103<br>et 140e tous |                                                                                                                                                                                                                                                                                                                                                                                                                                                                                                                                                                                                                                                                                                                                                                                                                                                                                                                                                                                                                                                                                                                                                                                                                                                                                                                                                                                                                                                                                                                                                                                                                                                                                                                                                                                                                                                                                                                                                                                                                                                                                 | Th preach to a periodic Header, drag the solare for<br>Cases Definition                                                                                                                                                                                                                                                                                                                                                                                                                                                                                                                                                                                                                                                                                                                                                                                                                                                                                                                                                                                                                                                                                                                                                                                                                                                                                                                                                                                                                                                                                                                                                                                                                                                                                                                                                                                                                                                                                                                                                                                                                                                              |                                 |
|                                                                                                                                                                                                                                                                                                                                                                                                                                                                                                                                                                                                                                                                                                                                                                                                                                                                                                                                                                                                                                                                                                                                                                                                                                                                                                                                                                                                                                                                                                                                                                                                                                                                                                                                                                                                                                                                                                                                                                                                                                                                                                                                                                                                                                                                                                                                                                                                                                                                                                                                                                                                                                                                                                                                                                                                                                                                                                           |                                                                                                                                                                                        |                                                                                                                                                                  | Page 1 of 1 () terred                                                                                                                                                                                                                                                                                                                                                                                                                                                                                                                                                                                                                                                                                                                                                                                                                                                                                                                                                                                                                                                                                                                                                                                                                                                                                                                                                                                                                                                                                                                                                                                                                                                                                                                                                                                                                                                                                                                                                                                                                                                           |                                                                                                                                                                                                                                                                                                                                                                                                                                                                                                                                                                                                                                                                                                                                                                                                                                                                                                                                                                                                                                                                                                                                                                                                                                                                                                                                                                                                                                                                                                                                                                                                                                                                                                                                                                                                                                                                                                                                                                                                                                                                                                                                      |                                 |

## Folders on the Home Page

Your home page has several folders to organize your appointments and vouchers:

| FOLDER                            |                                                                                                                                                                                                                                                                                                                              |
|-----------------------------------|------------------------------------------------------------------------------------------------------------------------------------------------------------------------------------------------------------------------------------------------------------------------------------------------------------------------------|
| My Active Vouchers                | Contains vouchers or documents that you are currently<br>working on or have been submitted to you by an expert<br>service provider.                                                                                                                                                                                          |
| Appointments' List                | A list of all your active appointments.                                                                                                                                                                                                                                                                                      |
| My Proposed<br>Assignments        | Cases will appear in this folder if an appointment has been<br>proposed to you, and you have not accepted or rejected the<br>appointment.                                                                                                                                                                                    |
| My Submitted Vouchers             | Contains vouchers for yourself, or for your service provider,<br>which have been submitted to the court for payment.<br>Documents submitted to the court requesting expert services<br>or interim payments will also appear in this folder.                                                                                  |
| My Service Provider's<br>Vouchers | <ul> <li>Contains all the vouchers for your service providers.</li> <li>This will include: <ul> <li>Vouchers in progress on behalf of the experts</li> <li>Vouchers submitted to the attorney for approval</li> <li>Vouchers signed off by the attorney and submitted to the court for payment</li> </ul> </li> </ul>        |
| Closed Vouchers                   | Contains vouchers that have been paid or documents that<br>have been approved by the court.<br>Closed vouchers will only be displayed for open cases. When<br>the appointment is completed, the closed vouchers will no<br>longer be displayed on your home page. They are still<br>accessible through the appointment page. |