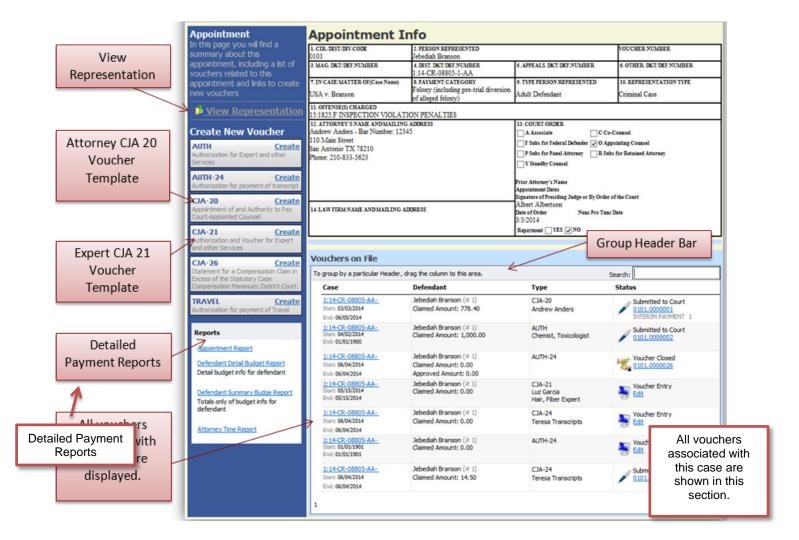

## **Appointment Record**

Locate the Appointment in your appointments folder on your home page.

Click on the case number hyperlink to open the appointment record.

| fendant: Marisela Isela Quir<br>oresentation Type: Criminal Case<br>ler Type: Appointing Counsel<br>ler Date: 12/21/10<br>s. Judge: B. Lynn Winmill<br>/Mag Judge: Candy W. Dale     |
|--------------------------------------------------------------------------------------------------------------------------------------------------------------------------------------|
|                                                                                                                                                                                      |
| fendant: Curtis Caraway<br>presentation Type: Federal capit<br>ler Type: Appointing Counsel<br>ler Date: 09/15/10<br>s. Judge: B. Lynn Winmill<br>n./Mag Judge: Candy W. Dale        |
| fendant: James Ernest Mas:<br>presentation Type: Criminal Case<br>ler Type: Subs for Federal Defer<br>ler Date: 05/12/10<br>s. Judge: B. Lynn Winmill<br>n./Mag Judge: Candy W. Dale |
|                                                                                                                                                                                      |