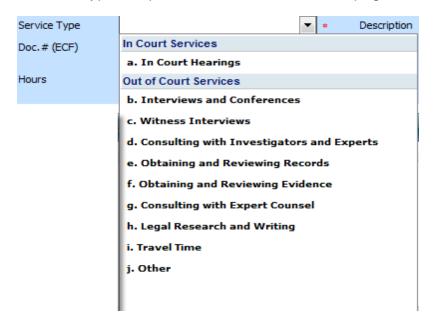

ton if an adjustment needs to be made to your entry

**Confirmation:** The confirmation screen will appear. There is free text available if you wish to send a note to the judge. Check the box to swear and affirm, then click on the submit button to forward your voucher to the court

| Public/Attorney<br>Notes | Attention: The notes you enter will be available to the next approval level. | r |
|--------------------------|------------------------------------------------------------------------------|---|
| Date:                    | d affirm the truth or correctness of the above statements                    |   |

## CJA 30 and 31 Vouchers (CJA 30-31)

CJA 30 vouchers function the same as CJA 20 vouchers other than they have a different "Service Type" drop down list on the "Services" page.



CJA 30 and 31 vouchers have a mandatory "Stage of Proceeding" drop-down box on the "Claim Status" page which the other vouchers do not have.

## **Claim Status**

| Start Date 5/3/2010 *                                                                                           |                                                                                       | End Date 5/3/2010 *                                                                                                          |   |
|-----------------------------------------------------------------------------------------------------------------|---------------------------------------------------------------------------------------|-------------------------------------------------------------------------------------------------